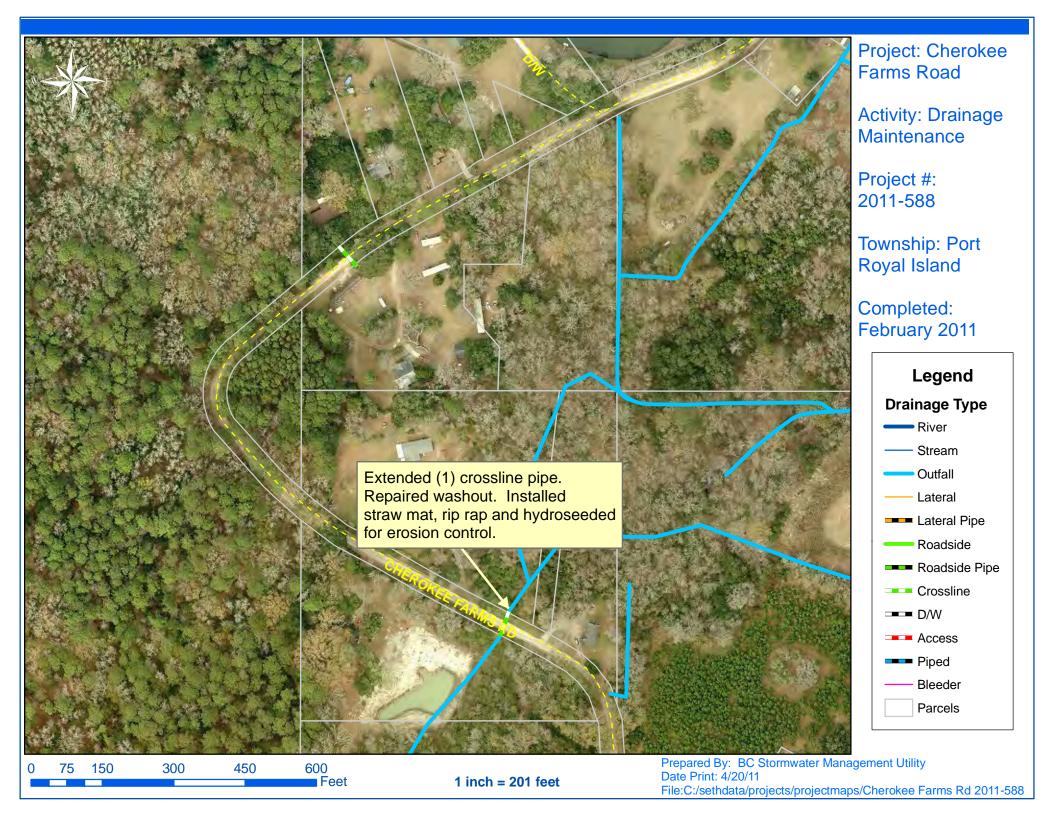

## Beaufort County Public Works Stormwater Infrastructure

**Project Summary** 

Project Summary: Cherokee Farms Road

Project #: 2011-588 Completed: Feb-11

Narrative Description of Project:

Extended (1) crossline pipe. Repaired washout. Installed straw mat, rip

rap and handseed for erosion control.